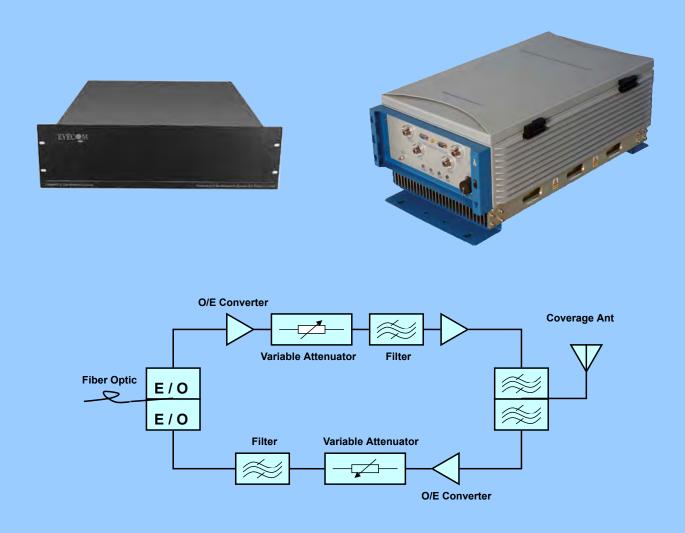

The Eyecom Optical Repeater is the ideal choice

where maximum coverage distance or area is required. They are available as either band selective or channel selective and with the option of either on-site configuration of remotely via the Eyecom NMS (Network Management Software).

Typical applications include: Long tunnel sections, in-building systems and large area outdoor coverage. DL 00 LU LL OD LL LU 1312 LU DU UU LL 11 00 DD Fiber optical repeater master unit Fiber Optical repeater remote unit DU BTS LILI UU LU LU 1 ------